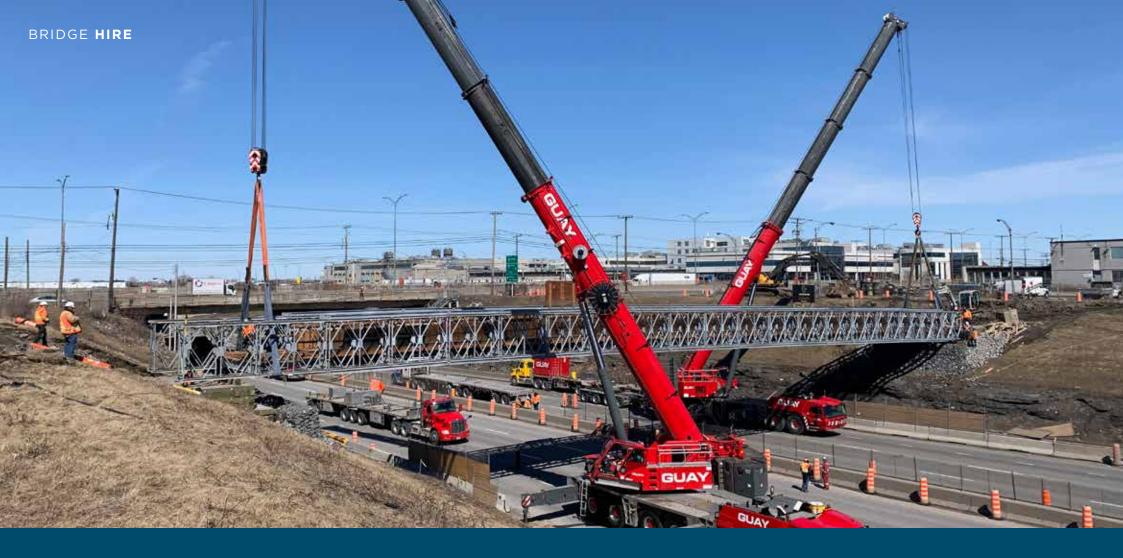

#### WHY HIRE A MODULAR BRIDGE?

XXXXX

SOLUTIONS

Acrow's modular bridges provide rapid access for a wide range of applications. Customisable in length, width and live load, our solutions are valued for ease of assembly, erection and disassembly. Available to buy or hire, Acrow's bridges are supplied from UK stock and ready for immediate delivery to help you deliver your project quickly, safely and efficiently.

#### **APPLICATIONS**

- Vehicular + pedestrian
- Site access
- Heavy haul
- - Emergency diversions

■ Pipe/utilities

#### ACCELERATED BRIDGE CONSTRUCTION

Valued for speed of assembly, erection and disassembly

Ŧ?

SAFETY