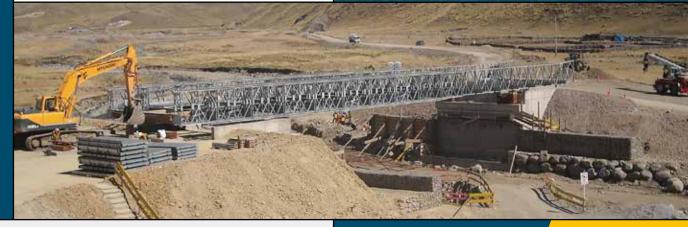

#### WHY HIRE A MODULAR BRIDGE?

XXXXX

SOLUTIONS

Acrow's modular bridges provide rapid access for a wide range of applications. Customisable in length, width and live load, our solutions are valued for ease of assembly, erection and disassembly. Available to buy or hire, Acrow's bridges are supplied from UK stock and ready for immediate delivery to help you deliver your project quickly, safely and efficiently.

#### **APPLICATIONS**

- Vehicular + pedestrian
- Site access
- Heavy haul
- - Emergency diversions

■ Pipe/utilities

#### ACCELERATED BRIDGE CONSTRUCTION

Valued for speed of assembly, erection and disassembly

Ŧ?

SAFETY