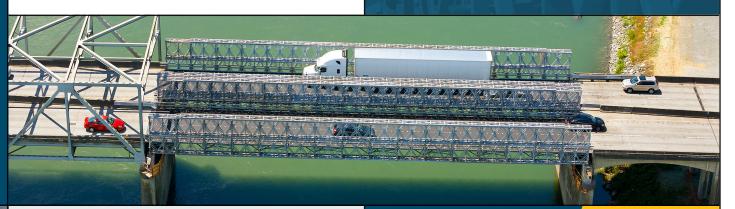

## **READY TO DELIVER**

The Acrow Rapid Response Team has bridging in-stock, ready to deliver. In times of crisis, our prefabricated modular bridges are the immediate, reliable solution. When aiding in recovery from disaster, Acrow connects you to restored infrastructure.

#### IMMEDIATE RESPONSE

Our bridging systems are ideal for meeting emergency infrastructure needs. Made from pre-engineered, pre-designed, modular components, our solutions are quickly delivered from stock to the remotest locations, even in difficult conditions.