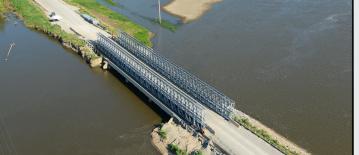

## **READY TO DELIVER**

The Acrow Rapid Response Team has bridging in-stock, ready to deliver. In times of crisis, our prefabricated modular bridges are the immediate, reliable solution. When aiding in recovery from disaster, Acrow connects you to restored infrastructure.

#### IMMEDIATE RESPONSE

Our bridging systems are ideal for meeting emergency infrastructure needs. Made from pre-engineered, pre-designed, modular components, our solutions are quickly delivered from stock to the remotest locations, even in difficult conditions.